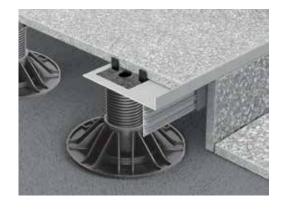

# **MATERIAL**

PROSUPPORT PROFILE T is a perimeter profile in natural aluminium designed to protect and to complete the edges of raised flooring in ceramic, wood and composite materials. The profile is equipped with a punched flange, with a width of 177,7 mm, that ensures its fixing to the heads of **PROSUPPORT SYSTEM**. The vertical side of the profile, with a height of 81,5 mm, protects the tile edges and is equipped with three dovetail cavities that guarantee the anchoring of the adhesive. Thanks to its ease of application PROSUPPORT PROFILE T is a much sought after profile for every raised flooring.

# **LAYING INSTRUCTIONS**

- 1. Cut "PROSUPPORT PROFILE T" to the desired length.
- 2. Cut the bases of PROSUPPORT SYSTEM to ensure the laying of the edging tiles.
- 3. Lay "PROSUPPORT PROFILE T" on the heads of ProSupport SYSTEM.
- 4. Lay the tiles on the flange of "PROSUPPORT PROFILE T".
- 5. With a cement base adhesive fill the dovetails of "PROSUPPORT PROFILE T", apply the adhesive on the edging tiles and press until they are aligned with the profile.