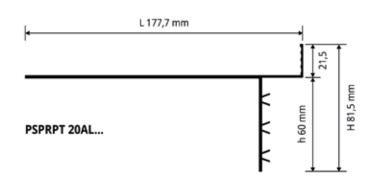

# **MATERIAL**

PROSUPPORT PROFILE T is a perimeter profile in natural aluminium designed to protect and to complete the edges of raised flooring in ceramic, wood and composite materials. The profile is equipped with a punched flange, with a width of 177,7 mm, that ensures its fixing to the heads of **PROSUPPORT SYSTEM**. The vertical side of the profile, with a height of 81,5 mm, protects the tile edges and is equipped with three dovetail cavities that guarantee the anchoring of the adhesive. Thanks to its ease of application PROSUPPORT PROFILE T is a much sought after profile for every raised flooring.

# **TEXT TEMPLATE FOR TENDERS**

Delivery and installation of perimeter profile in natural aluminium designed to protect and to complete the edges of raised flooring in ceramic / wood / composite materials. The profile is equipped with a punched flange, with a width of 177,7 mm, that ensures its fixing to the heads of PROSUPPORT SYSTEM. The vertical side of the profile, with a height of 81,5 mm, protects the tile edges and is equipped with three dovetail cavities that guarantee the anchoring of the adhesive, like PROSUPPORT PROFILE T of the Progress Profiles company.

#### **PSPRPT 20AL:** Varnished aluminium

| Profile height:  | mm   |
|------------------|------|
| Profile lenght : | mi   |
| Material :       | €/mt |
| Application :    | €/mt |
| Total value :    | €/mt |